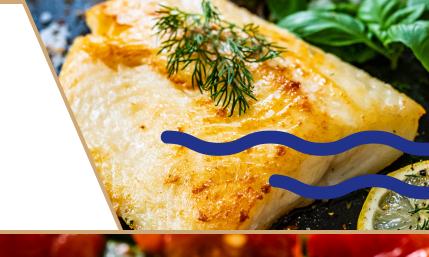

## ATLANTIC COD LOINS

## WHY CHOOSE ADMIRAL of the FLEET?

Admiral of the Fleet cod loins are sourced straight from their **native** waters in the Atlantic. These filets are caught in **cold water** and use **IQF** techniques, guaranteeing you the freshest of seafood.